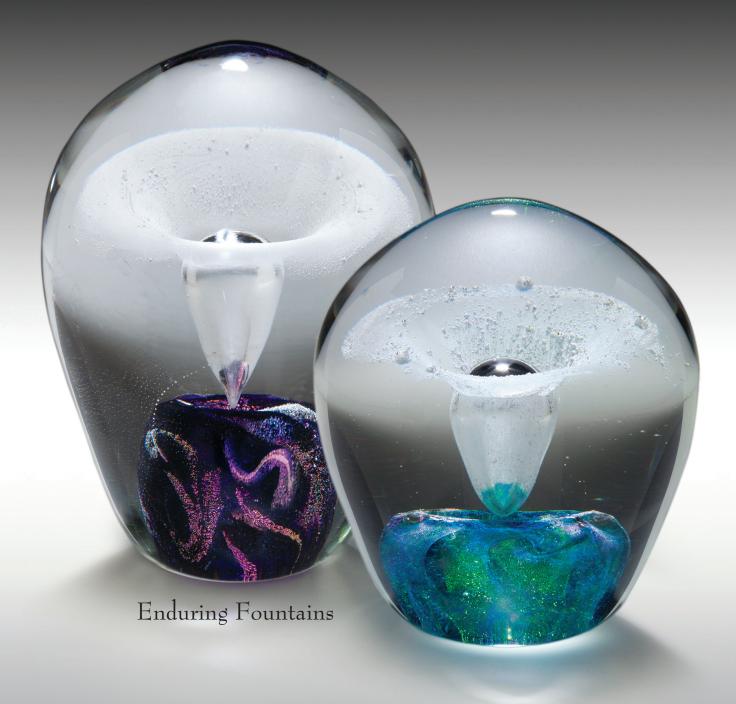

# Enduring Fountains

E001IRD-SMALL small pulsar iridescent E001IRD-LARGE large purple iridescent

Small Enduring Fountain is 4" high, weighs approx. 4 lbs. Large Enduring Fountain is 5.5" high min., approx. 6 lbs.