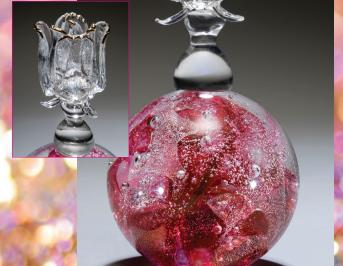

# Gilded Sentiments

This line has delicate crystal-clear glass figurines with gold highlights. The figurines rise above a colored iridescent sphere swirled with bubbles and the cremated remains of your loved one.

\* Height does not include column.

Sphere iridescent is a minimum size "2.625" Colors available on page 2.

Angel
1.75"l x 1"w x 2"h
approx.\*
Gold highlights are
on halo and edge of
wings

Pink iridescent sphere shown here at left.