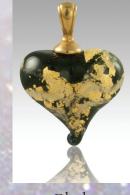

#### Sterling Silver and 14K Gold

The elegant Precious Metal Hearts have either 14K Gold or Sterling Silver added inside the glass. The design of the precious metal inside is uniquely determined by the flow of the silver or gold within the glass. The hearts are available in your choice of color and come with a silver or gold plated bail. Precious Metal Hearts contain the cremated remains swirling around a colored center.

# Precious Metal Gold Hearts (G001)

Pulsar

Blue

Lavender

Purple

Green

Dark Plum

Red