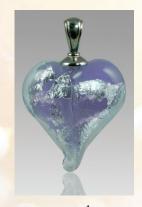

# Boundless Heart

The Boundless Hearts are available in 3" or 4" min. diameter. Cremated remains are swirled in the center of the heart in your choice of colored glass. **Stands are sold separately.**Memorial Colors are available on page 2. Colors may vary slightly.

Additional fee applies for etching.

Boundless Heart Iridescent Upgrade, in pulsar is pictured above. (B001IRID)

Boundless Heart with stand. (B001) green pictured above. Blk-Stand-SML (fits small hearts) Blk-Stand-LARGE (fits large hearts)