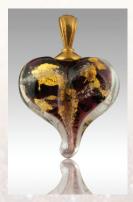

#### Sterling Silver and 14K Gold

The elegant Precious Metal Hearts have either 14K Gold or Sterling Silver added inside the glass. The design of the precious metal inside is uniquely determined by the flow of the silver or gold within the glass. The hearts are available in your choice of color and come with a silver or gold plated bail. Precious Metal Hearts contain the cremated remains swirling around a colored center.

# Precious Metal Sterling Silver Hearts (S005)

Pulsar

Blue

Lavender

Purple

Green

Dark Plum

Amber