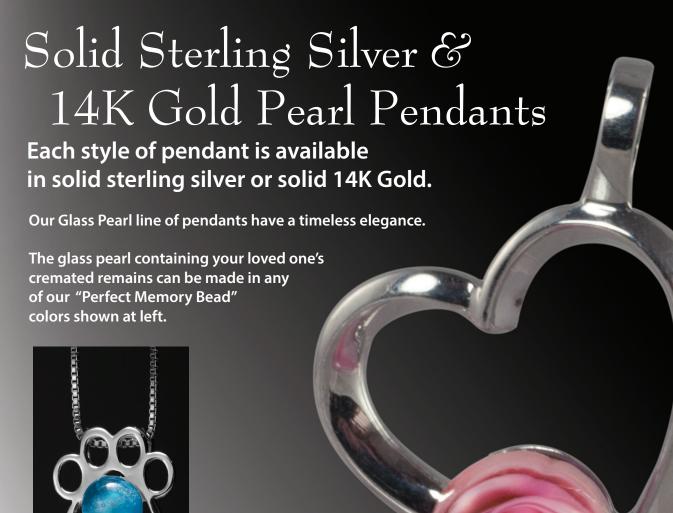

# French Hook Earrings (EAR001)

Pulsar

Our Glass Earring line has a timeless elegance, achieved by combining solid sterling silver, Swarovski® crystals, and a glass pearl containing your loved one's cremains. All the earrings are solid sterling silver and made in the USA.

#### **Sterling silver:**

French Hook Earrings: total length - 1" (EAR001-FRENCH) 9mm Glass Pearl containing your loved one's cremated remains. (Earrings pictured, not to size) See page 10 for color choices.

# Paw Print Pendant

Solid Sterling Silver or 14K Gold - PAW01

Our Glass Pearl line of pendants have a timeless elegance. This is achieved by combining solid sterling silver or solid 14K Gold and a glass pearl containing your loved one's cremains. All the pendants are made in the USA. The pearl can be made in any of the colors of the perfect memory beads on page 10.

Sterling silver or 14K Gold Dimensions: .625" x .625"

8mm Glass Pearl containing your loved one's cremains

Paw Print Pendant aquamarine