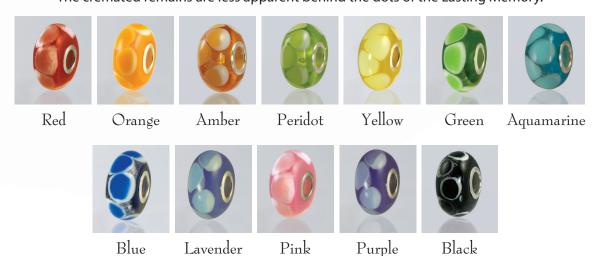

# Lasting Memory Dotted Bead (L002)

The cremated remains are less apparent behind the dots of the Lasting Memory.

Rhythm (R777) 14.5 x 14.5 mm 9mm pearl

Rose Swirl shown here

Pawprint (PAW01)

5/8" x 5/8" 9mm pearl Aquamarine