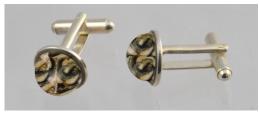

## Cuff Links (CUFF001)

The Cuff Links are available in your choice of color in the men's line. The glass portion is 12 mm in size. The bezel that contains the glass is made of sterling silver. The color might vary slightly and the cremated cremains in these tributes might be less apparent, since they are mixed into the multicolored glass.