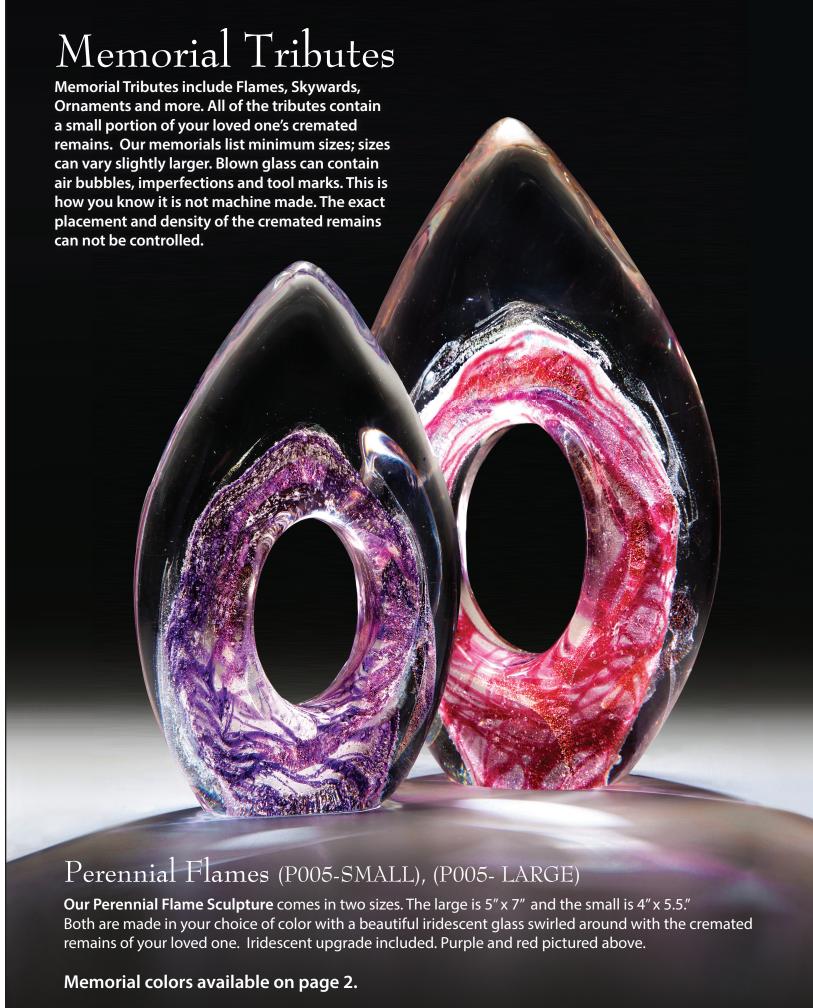

## Skyward (SKY01)

Skyward is 9" high min., by 5.5" wide. Skyward (at right) has an uplifting motion and it swirls to form an incredibly beautiful sculptural piece. Bubble inclusions and iridescent glass throughout give the form a visual complexity and make the cremated remains less apparent. Iridescent upgrade included.

# Enduring Fountains

E001IRD-SMALL small pulsar iridescent E001IRD-LARGE large purple iridescent

Small Enduring Fountain is 4" high, weighs approx. 4 lbs. Large Enduring Fountain is 5.5" high min., approx. 6 lbs.

**Pulsar Skyward** 

Memorial Tributes & Encased Memories color choices (colors may vary slightly)
Light colors will be harder to see cremated remains