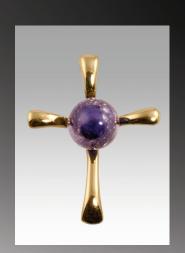

#### $\overline{For\ Him}$ The Cross, Helix and Rhombic pendants are available in your choice of color with a silver or a gold plated bail and come with a leather cord. The color might vary slightly and the cremated remains in these tributes might be less apparent, since they are mixed into the multicolored glass.

Cross~(C001) Dimensions: Large - 1.75" x 1"; Small - 1.25" x .75" (Measurement does not include the length of the bail)

Turquoise

Fossil

Black Granite