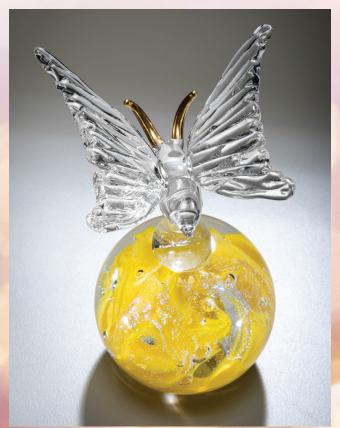

# Gilded Sentiments

This line has delicate crystal-clear glass figurines with gold highlights. The figurines rise above a colored iridescent sphere swirled with bubbles and the cremated remains of your loved one.

Butterfly 3"I x 3"w x 1.5"h approx.\*
Gold highlights are on the antenna.
Yellow iridescent sphere shown here at left.

Dolphin 2.75"l x 1.75"w x 1.75"h approx.\* Gold highlights are going up the dorsal fin and down each side of the back tail. Pulsar iridescent sphere shown here above.