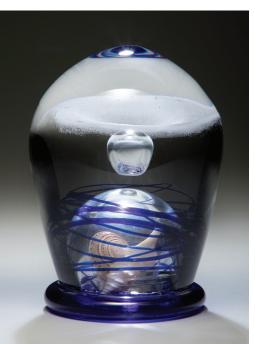

(Items shown inside encasements not included.) Encased Memories Colors are available on page 2. Colors may vary slightly.

Pulsar Orb is 4.5"

680

Red Orb shown with ring is 4.5"

1 year warranty under normal use.