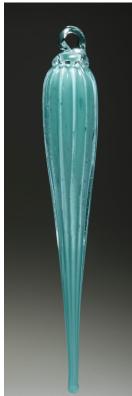

## Eternal Bloom Flower (E002)

**Eternal Bloom Flower is 12" in length** with a green stem and your loved one's cremated remains swirled in the flower petals.

Spring Spiral