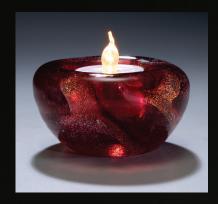

## Tea Light Candle Holder

Tealight Candle Holder (TEALIGHT)

The Tealight candle glow makes this a perfect memorial for your loved one. It measures 3"w x 1.75"h. The cremated remains of your loved one swirls around your choice of our memorial line iridescent colors. Battery LED candle included. Fits tealight candles 1.5" wide. Additional fee applies for etching of up to 20 characters. Etching available on the bottom only. Tea light at left, red iridescent.