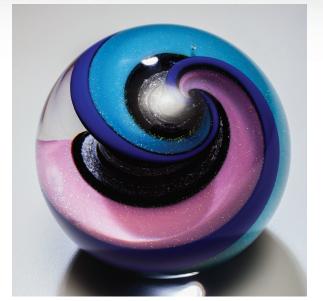

# Celestial Marble (MRB01)

Our perfectly round marbles are 3.25" in diameter and are available in special color palettes unique to this piece. The iridescent glass twists with the cremated remains for a celestial feeling. This piece is truly a marble, so we include a marble ring for standing. MORE COLORS ON WEBSITE.