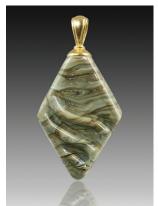

#### $\overline{For\ Him}$ The Cross, Helix and Rhombic pendants are available in your choice of color with a silver or a gold plated bail and come with a leather cord. The color might vary slightly and the cremated remains in these tributes might be less apparent, since they are mixed into the multicolored glass.

## $Helix \ (H001)$ Dimensions: 1" not including the size of the bail

Calico

Fossil

Tiger

Rhombic Pendant (R001) Dimension: 1.5" x .75" not including the size of the bail.

(KEY001) Glass in sterling silver bezel is 20 mm. Chain and ring are stainless steel.