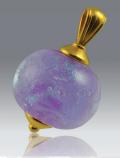

### Loving Memory Plain Glass Hearts (L001)

**Loving Memory Hearts** 

Lavender L001

contain cremated remains swirling around a colored center, available with gold or silver plated bail. The hearts are available in all the colors of the Precious Metal Hearts. Color may vary slightly. Hearts are .75" (not including the bail.)