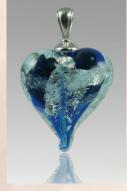

# Boundless Heart

The Boundless Hearts are available in 3" or 4" min. diameter. Cremated remains are swirled in the center of the heart in your choice of colored glass. **Stands are sold separately.**Memorial Colors are available on page 2. Colors may vary slightly.

Additional fee applies for etching.

Boundless Heart Iridescent Upgrade, in pulsar is pictured above. (B001IRID)

Boundless Heart with stand. (B001) green pictured above. Blk-Stand-SML (fits small hearts) Blk-Stand-LARGE (fits large hearts)