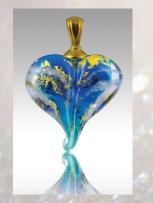

# Gilded Sentiments

This line has delicate crystal-clear glass figurines with gold highlights. The figurines rise above a colored iridescent sphere swirled with bubbles and the cremated remains of your loved one.

Butterfly 3"I x 3"w x 1.5"h approx.\*
Gold highlights are on the antenna.
Yellow iridescent sphere shown here at left.

Dolphin 2.75"l x 1.75"w x 1.75"h approx.\* Gold highlights are going up the dorsal fin and down each side of the back tail. Pulsar iridescent sphere shown here above.

Rose 1.75"l x 1.75"w x 2"h approx.\*
Gold highlights are at the top of each petal.
Red iridescent sphere shown here at left.

Each figurine is handmade so slight deviations may occur in their appearance and size.

\* Height does not include column.

Sphere iridescent is a minimum size "2.625" Colors available on page 2.

Angel
1.75"l x 1"w x 2"h
approx.\*
Gold highlights are
on halo and edge of
wings

Pink iridescent sphere shown here at left.