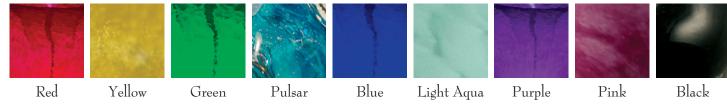

**Pulsar Skyward** 

Memorial Tributes & Encased Memories color choices (colors may vary slightly)
Light colors will be harder to see cremated remains

#### Iridescent Upgrades

Our glass containing the Iridescent Upgrade has fantastic multi-colored and reflective properties. This glass appears to have more than one color at the same time; the colors shift depending on the angle of view.