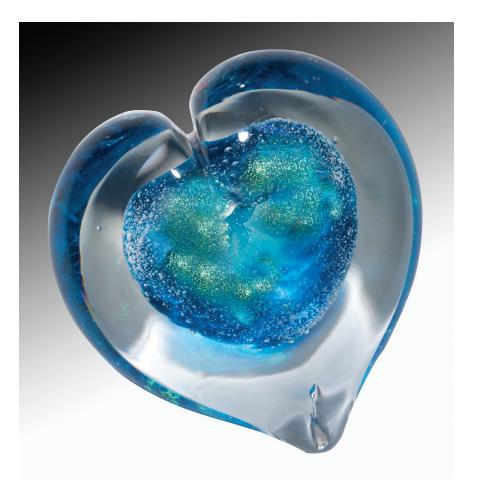

# Boundless Heart

The Boundless Hearts are available in 3" or 4" min. diameter. Cremated remains are swirled in the center of the heart in your choice of colored glass. **Stands are sold separately.**Memorial Colors are available on page 2. Colors may vary slightly.

Additional fee applies for etching.

Boundless Heart Iridescent Upgrade, in pulsar is pictured above. (B001IRID)

Boundless Heart with stand. (B001) green pictured above. Blk-Stand-SML (fits small hearts) Blk-Stand-LARGE (fits large hearts)