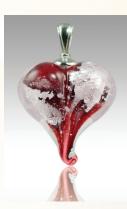

#### Sterling Silver and 14K Gold

The elegant Precious Metal Hearts have either 14K Gold or Sterling Silver added inside the glass. The design of the precious metal inside is uniquely determined by the flow of the silver or gold within the glass. The hearts are available in your choice of color and come with a silver or gold plated bail. Precious Metal Hearts contain the cremated remains swirling around a colored center.

### Loving Memory Plain Glass Hearts (L001)

**Loving Memory Hearts** 

Lavender L001

contain cremated remains swirling around a colored center, available with gold or silver plated bail. The hearts are available in all the colors of the Precious Metal Hearts. Color may vary slightly. Hearts are .75" (not including the bail.)