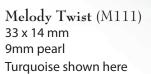

# Lasting Memory Dotted Bead (L002)

The cremated remains are less apparent behind the dots of the Lasting Memory.

Rhythm (R777) 14.5 x 14.5 mm 9mm pearl

Rose Swirl shown here

Pawprint (PAW01)

5/8" x 5/8" 9mm pearl Aquamarine