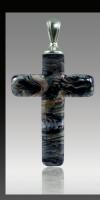

#### $\overline{For\ Him}$ The Cross, Helix and Rhombic pendants are available in your choice of color with a silver or a gold plated bail and come with a leather cord. The color might vary slightly and the cremated remains in these tributes might be less apparent, since they are mixed into the multicolored glass.

Cross~(C001) Dimensions: Large - 1.75" x 1"; Small - 1.25" x .75" (Measurement does not include the length of the bail)

Turquoise

Fossil

Black Granite