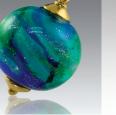

**Pulsar Skyward** 

Memorial Tributes & Encased Memories color choices (colors may vary slightly)
Light colors will be harder to see cremated remains

#### Iridescent Upgrades

Our glass containing the Iridescent Upgrade has fantastic multi-colored and reflective properties. This glass appears to have more than one color at the same time; the colors shift depending on the angle of view.