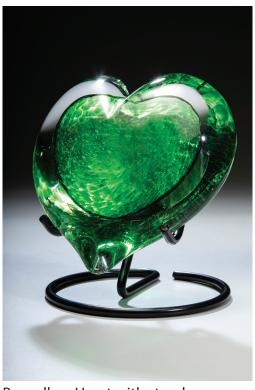

# Boundless Heart

The Boundless Hearts are available in 3" or 4" min. diameter. Cremated remains are swirled in the center of the heart in your choice of colored glass. **Stands are sold separately.**Memorial Colors are available on page 2. Colors may vary slightly.

Additional fee applies for etching.

Boundless Heart Iridescent Upgrade, in pulsar is pictured above. (B001IRID)

Boundless Heart with stand. (B001) green pictured above. Blk-Stand-SML (fits small hearts) Blk-Stand-LARGE (fits large hearts)