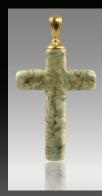

#### $\overline{For\ Him}$ The Cross, Helix and Rhombic pendants are available in your choice of color with a silver or a gold plated bail and come with a leather cord. The color might vary slightly and the cremated remains in these tributes might be less apparent, since they are mixed into the multicolored glass.

Cross~(C001) Dimensions: Large - 1.75" x 1"; Small - 1.25" x .75" (Measurement does not include the length of the bail)

Turquoise

Fossil

Black Granite