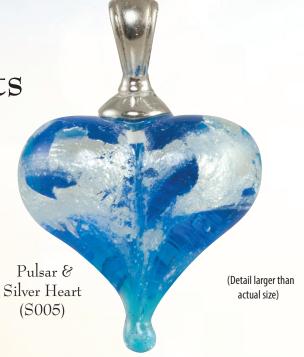

# Precious Metal Sterling Silver Hearts (S005)

Pulsar

Blue

Lavender

Purple

Green

Dark Plum

Amber