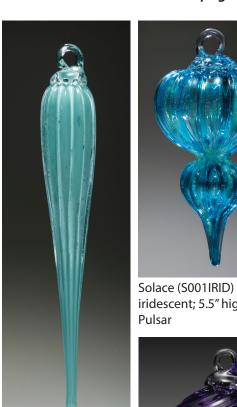

# Ornaments

Your loved one's cremated remains are mixed in throughout the glass in the entire piece. Our ornaments have a loop for hanging. Ornament colors available on page 2.

iridescent; 5.5" high. Pulsar