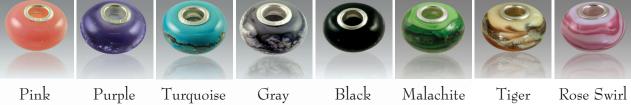

**Pulsar Skyward** 

Memorial Tributes & Encased Memories color choices (colors may vary slightly)
Light colors will be harder to see cremated remains

# Boundless Heart

The Boundless Hearts are available in 3" or 4" min. diameter. Cremated remains are swirled in the center of the heart in your choice of colored glass. **Stands are sold separately.**Memorial Colors are available on page 2. Colors may vary slightly.

Memorial Colors are available on page 2. Colors may vary slightly.

7

# Memory Beads

Perfect & Lasting Memory beads fit large hole bead systems and are custom made with sterling silver insets. Beads pictured below are actual size. (Dimensions: 8x16 mm, 5 mm inside). Bracelets must be purchased separately and are not available through Glass Remembrance. Colors may vary slightly. Cremated remains will be less visible in light colors and turquoise, malachite, tiger & Rose Swirl.