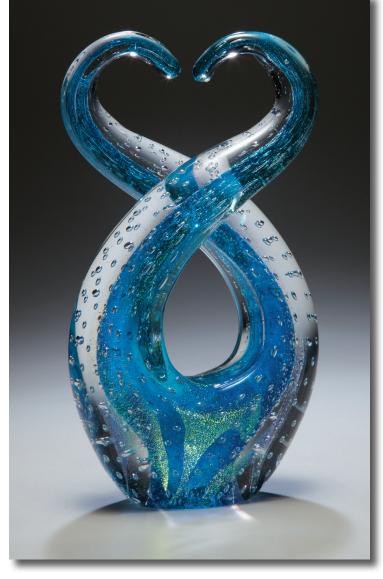

# Boundless Heart

The Boundless Hearts are available in 3" or 4" min. diameter. Cremated remains are swirled in the center of the heart in your choice of colored glass. **Stands are sold separately.**Memorial Colors are available on page 2. Colors may vary slightly.

Additional fee applies for etching.

Boundless Heart Iridescent Upgrade, in pulsar is pictured above. (B001IRID)

Boundless Heart with stand. (B001) green pictured above. Blk-Stand-SML (fits small hearts) Blk-Stand-LARGE (fits large hearts)