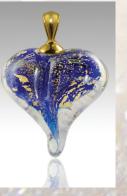

# Gilded Sentiments

This line has delicate crystal-clear glass figurines with gold highlights. The figurines rise above a colored iridescent sphere swirled with bubbles and the cremated remains of your loved one.

Butterfly 3"I x 3"w x 1.5"h approx.\*
Gold highlights are on the antenna.
Yellow iridescent sphere shown here at left.

Dolphin 2.75"l x 1.75"w x 1.75"h approx.\* Gold highlights are going up the dorsal fin and down each side of the back tail. Pulsar iridescent sphere shown here above.

Rose 1.75"l x 1.75"w x 2"h approx.\*
Gold highlights are at the top of each petal.
Red iridescent sphere shown here at left.

Each figurine is handmade so slight deviations may occur in their appearance and size.

\* Height does not include column.

Sphere iridescent is a minimum size "2.625" Colors available on page 2.

Angel
1.75"l x 1"w x 2"h
approx.\*
Gold highlights are
on halo and edge of
wings

Pink iridescent sphere shown here at left.