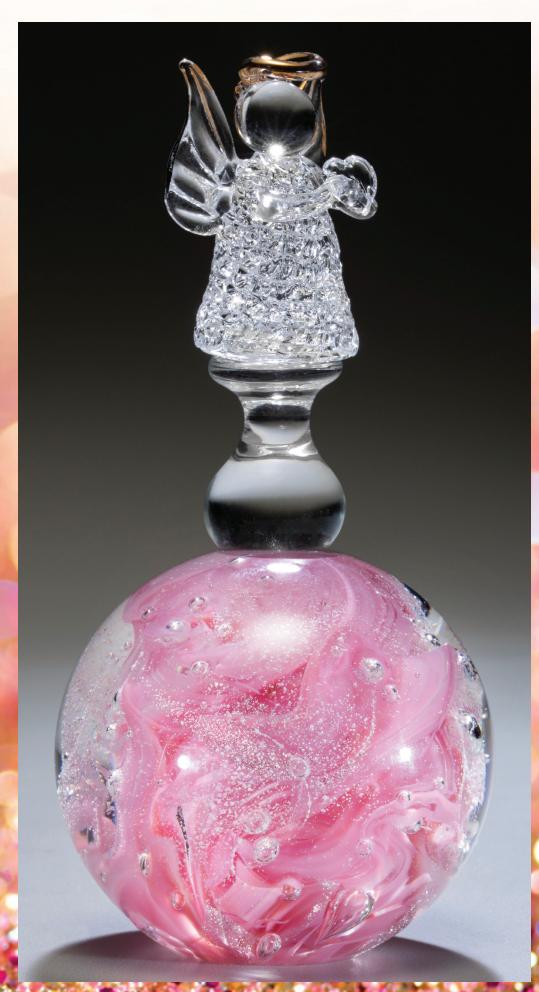

# Gilded Sentiments

This line has delicate crystal-clear glass figurines with gold highlights. The figurines rise above a colored iridescent sphere swirled with bubbles and the cremated remains of your loved one.

\* Height does not include column.

Sphere iridescent is a minimum size "2.625" Colors available on page 2.

Angel
1.75"l x 1"w x 2"h
approx.\*
Gold highlights are
on halo and edge of
wings

Pink iridescent sphere shown here at left.