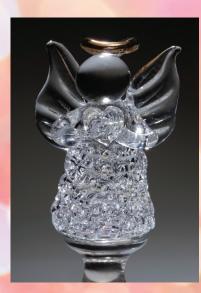

# Gilded Sentiments

This line has delicate crystal-clear glass figurines with gold highlights. The figurines rise above a colored iridescent sphere swirled with bubbles and the cremated remains of your loved one.

\* Height does not include column.

Sphere iridescent is a minimum size "2.625" Colors available on page 2.

Angel
1.75"l x 1"w x 2"h
approx.\*
Gold highlights are
on halo and edge of
wings

Pink iridescent sphere shown here at left.