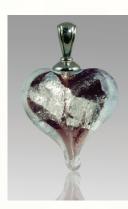

#### Sterling Silver and 14K Gold

The elegant Precious Metal Hearts have either 14K Gold or Sterling Silver added inside the glass. The design of the precious metal inside is uniquely determined by the flow of the silver or gold within the glass. The hearts are available in your choice of color and come with a silver or gold plated bail. Precious Metal Hearts contain the cremated remains swirling around a colored center.

### Loving Memory Plain Glass Hearts (L001)

**Loving Memory Hearts** 

Lavender L001

contain cremated remains swirling around a colored center, available with gold or silver plated bail. The hearts are available in all the colors of the Precious Metal Hearts. Color may vary slightly. Hearts are .75" (not including the bail.)