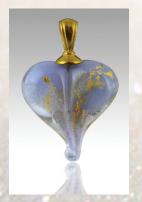

# Gilded Sentiments

This line has delicate crystal-clear glass figurines with gold highlights. The figurines rise above a colored iridescent sphere swirled with bubbles and the cremated remains of your loved one.

Butterfly 3"I x 3"w x 1.5"h approx.\*
Gold highlights are on the antenna.
Yellow iridescent sphere shown here at left.

Dolphin 2.75"l x 1.75"w x 1.75"h approx.\* Gold highlights are going up the dorsal fin and down each side of the back tail. Pulsar iridescent sphere shown here above.

Rose 1.75"l x 1.75"w x 2"h approx.\*
Gold highlights are at the top of each petal.
Red iridescent sphere shown here at left.

Each figurine is handmade so slight deviations may occur in their appearance and size.

\* Height does not include column.

Sphere iridescent is a minimum size "2.625" Colors available on page 2.

Angel
1.75"l x 1"w x 2"h
approx.\*
Gold highlights are
on halo and edge of
wings

Pink iridescent sphere shown here at left.