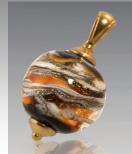

#### $\overline{For\ Him}$ The Cross, Helix and Rhombic pendants are available in your choice of color with a silver or a gold plated bail and come with a leather cord. The color might vary slightly and the cremated remains in these tributes might be less apparent, since they are mixed into the multicolored glass.

Cross~(C001) Dimensions: Large - 1.75" x 1"; Small - 1.25" x .75" (Measurement does not include the length of the bail)

Turquoise

Fossil

Black Granite