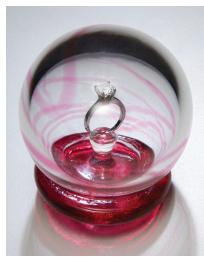

(Items shown inside encasements not included.) Encased Memories Colors are available on page 2. Colors may vary slightly.

Pulsar Orb is 4.5"

680

Red Orb shown with ring is 4.5"

1 year warranty under normal use.