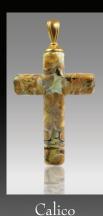

## $Helix \ (H001)$ Dimensions: 1" not including the size of the bail

Calico

Fossil

Tiger

Rhombic Pendant (R001) Dimension: 1.5" x .75" not including the size of the bail.

(KEY001) Glass in sterling silver bezel is 20 mm. Chain and ring are stainless steel.