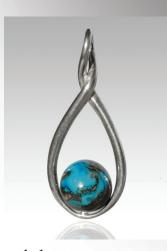

# Paw Print Pendant

Solid Sterling Silver or 14K Gold - PAW01

Our Glass Pearl line of pendants have a timeless elegance. This is achieved by combining solid sterling silver or solid 14K Gold and a glass pearl containing your loved one's cremains. All the pendants are made in the USA. The pearl can be made in any of the colors of the perfect memory beads on page 10.

Sterling silver or 14K Gold Dimensions: .625" x .625"

8mm Glass Pearl containing your loved one's cremains

Paw Print Pendant aquamarine