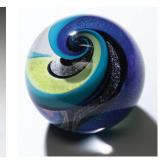

# Celestial Marble (MRB01)

Our perfectly round marbles are 3.25" in diameter and are available in special color palettes unique to this piece. The iridescent glass twists with the cremated remains for a celestial feeling. This piece is truly a marble, so we include a marble ring for standing. MORE COLORS ON WEBSITE.