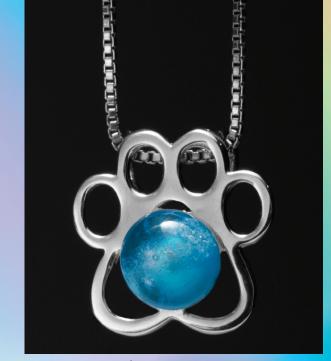

# Paw Print Pendant

Solid Sterling Silver or 14K Gold - PAW01

Our Glass Pearl line of pendants have a timeless elegance. This is achieved by combining solid sterling silver or solid 14K Gold and a glass pearl containing your loved one's cremains. All the pendants are made in the USA. The pearl can be made in any of the colors of the perfect memory beads on page 10.

Sterling silver or 14K Gold Dimensions: .625" x .625"

8mm Glass Pearl containing your loved one's cremains

Paw Print Pendant aquamarine