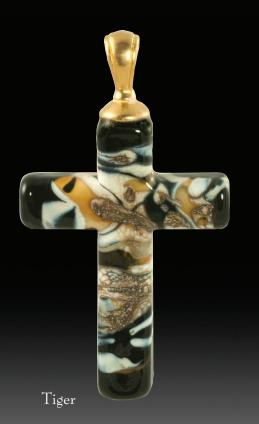

## $Helix \ (H001)$ Dimensions: 1" not including the size of the bail

Calico

Fossil

Tiger

Rhombic Pendant (R001) Dimension: 1.5" x .75" not including the size of the bail.

(KEY001) Glass in sterling silver bezel is 20 mm. Chain and ring are stainless steel.