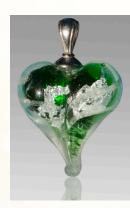

# Boundless Heart

The Boundless Hearts are available in 3" or 4" min. diameter. Cremated remains are swirled in the center of the heart in your choice of colored glass. **Stands are sold separately.**Memorial Colors are available on page 2. Colors may vary slightly.

Additional fee applies for etching.

Boundless Heart Iridescent Upgrade, in pulsar is pictured above. (B001IRID)

Boundless Heart with stand. (B001) green pictured above. Blk-Stand-SML (fits small hearts) Blk-Stand-LARGE (fits large hearts)