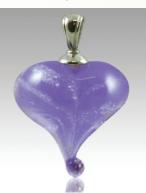

### Loving Memory Plain Glass Hearts (L001)

**Loving Memory Hearts** 

Lavender L001

contain cremated remains swirling around a colored center, available with gold or silver plated bail. The hearts are available in all the colors of the Precious Metal Hearts. Color may vary slightly. Hearts are .75" (not including the bail.)