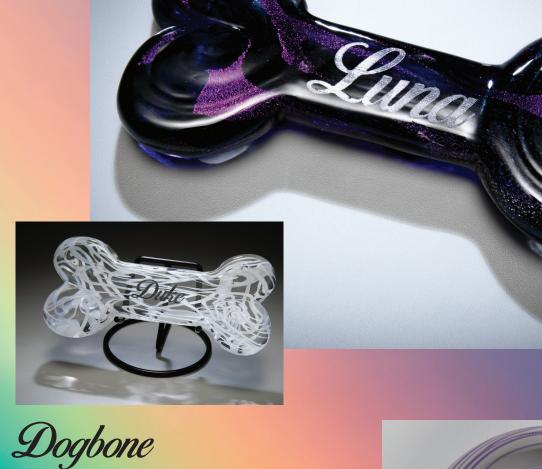

# **BONE01**

Our dog bones are approximately 7"w x 3"h. They can either lay flat or fit in the large black stand, Blk-Stand-LARGE. (Stand sold separately.) These come in all the iridescent memorial colors and our special white and clear swirl. The cremated remains are mixed into the glass throughout. The dog bones can be engraved with your pet's paw or nose print for an extra cost. Nose and paw prints will be scaled down in size to fit on the dog bone. Dark colored bones will be a standard engraving; light colors will be engraved in black to show up on the light colors. A digital photo or ink stamp of the paw or nose print will be needed.