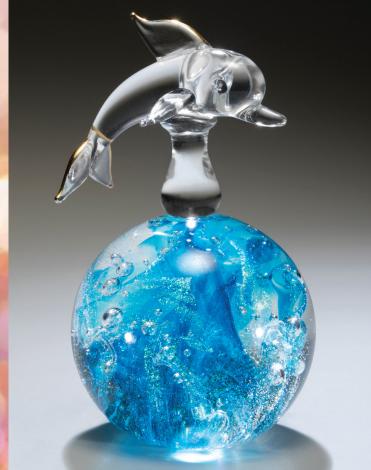

# Gilded Sentiments

This line has delicate crystal-clear glass figurines with gold highlights. The figurines rise above a colored iridescent sphere swirled with bubbles and the cremated remains of your loved one.

Butterfly 3"I x 3"w x 1.5"h approx.\*
Gold highlights are on the antenna.
Yellow iridescent sphere shown here at left.

Dolphin 2.75"l x 1.75"w x 1.75"h approx.\* Gold highlights are going up the dorsal fin and down each side of the back tail. Pulsar iridescent sphere shown here above.