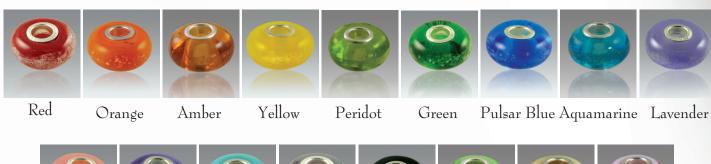

# Memory Beads

Perfect & Lasting Memory beads fit large hole bead systems and are custom made with sterling silver insets. Beads pictured below are actual size. (Dimensions: 8x16 mm, 5 mm inside). Bracelets must be purchased separately and are not available through Glass Remembrance. Colors may vary slightly. Cremated remains will be less visible in light colors and turquoise, malachite, tiger & Rose Swirl.

Perfect Memory Iridescent (IR-555) This iridescent upgrade adds sparkle to any Perfect Memory bead. Iridescent does not match Memorial Line Iridescent. (Red iridescent, pictured left.)