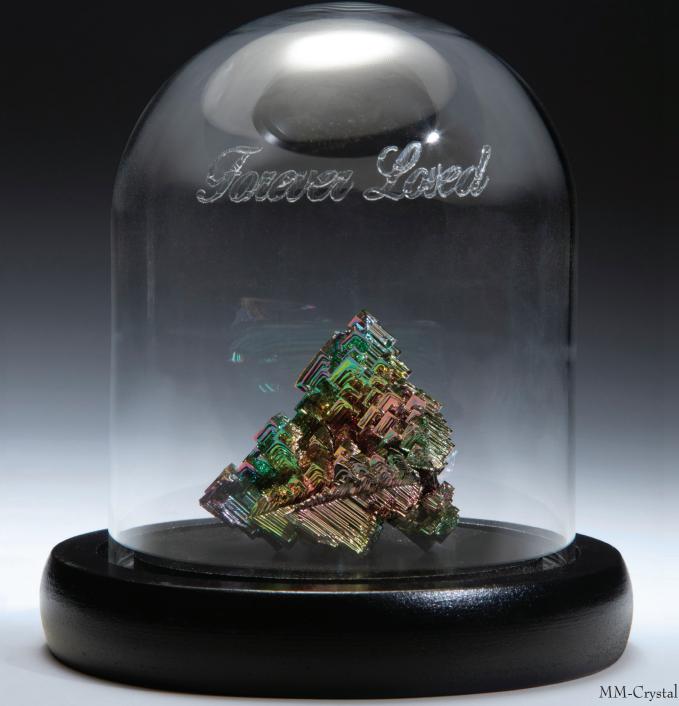

**FOREVER LOVED** 

The MemoriMetals Geode (pictured on left) is a metal hemisphere that opens to a rainbow display of crystals formed inside. Each Geode is a one-of-a-kind home as individual as the cremated remains it surrounds.

The MemoriMetals Geode — MM- Geode Minimum size 4" across x 1.25" deep, with a black wood stand. Engraved nameplate available for an extra cost.

The MemoriMetals Crystal (below) is an original crystal lattice structure formed with your loved one's cremated remains deep inside. It has a unique shape and rainbow pattern housed under a beautiful glass dome.

The MemoriMetal Crystal — MM-Crystal Minimum size is 2" across and comes with a glass dome and black wood base. The dome is 4.5"h x 4.75"w. Engraving on the dome is an extra cost. The crystal is fragile; for decorative purposes only.