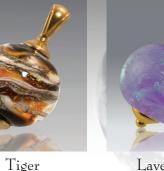

## $Helix \ (H001)$ Dimensions: 1" not including the size of the bail

Calico

Fossil

Tiger

Rhombic Pendant (R001) Dimension: 1.5" x .75" not including the size of the bail.

(KEY001) Glass in sterling silver bezel is 20 mm. Chain and ring are stainless steel.

# For Her Swirling Galaxy Memory (S002)

Swirling Galaxy Memory is available with a silver or gold plated bail. It contains cremated remains swirling around iridescent glass. Each pendant is available in two sizes; Large—approximately .75" across, Small—.68" (not including the bail.) Actual sizes pictured below.

Ocean

Dark Plum (detail

Lavender

Pulsar