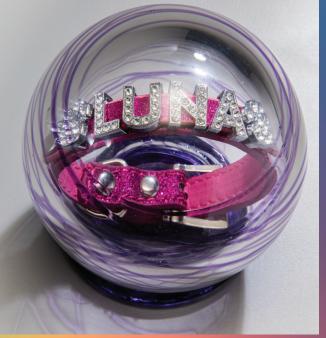

Memorial Colors are available on page 2. Colors may vary slightly.

Purple Orb with dog collar