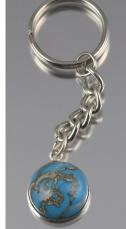

## $Helix \ (H001)$ Dimensions: 1" not including the size of the bail

Calico

Fossil

Tiger

Rhombic Pendant (R001) Dimension: 1.5" x .75" not including the size of the bail.

(KEY001) Glass in sterling silver bezel is 20 mm. Chain and ring are stainless steel.