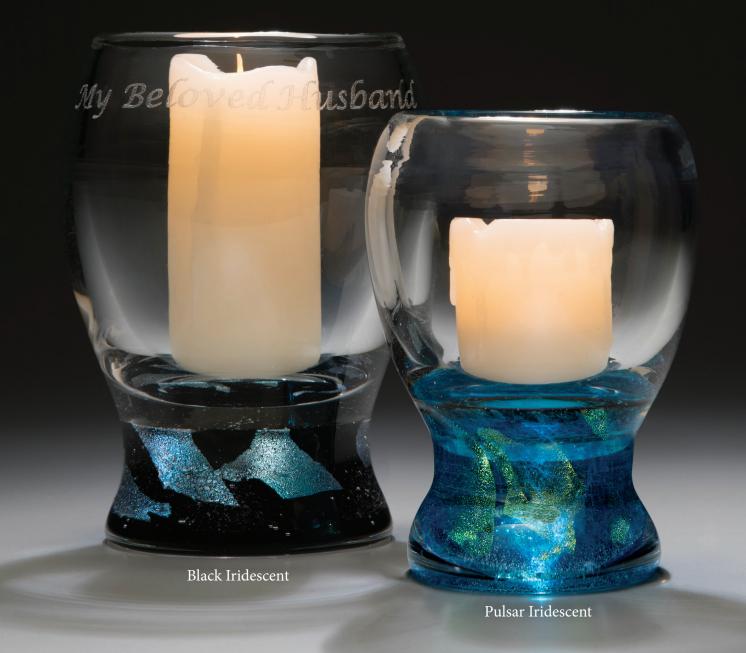

# Hurricane Candle Holder

(CANDLE-SMALL, CANDLE-LARGE)

The Hurricane candle holders offers a family a unique way of memorializing their loved one with illumination. Available in two sizes small 3.5" w x 5.25" h, and large 5" w x 6.75" h. Both are made with your choice of colored base with a beautiful iridescent glass swirled around with the cremated remains of your loved one. Battery LED candle included. See Memorial Colors page 2.