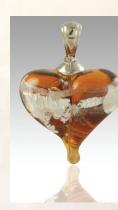

#### Sterling Silver and 14K Gold

The elegant Precious Metal Hearts have either 14K Gold or Sterling Silver added inside the glass. The design of the precious metal inside is uniquely determined by the flow of the silver or gold within the glass. The hearts are available in your choice of color and come with a silver or gold plated bail. Precious Metal Hearts contain the cremated remains swirling around a colored center.

### Loving Memory Plain Glass Hearts (L001)

**Loving Memory Hearts** 

Lavender L001

contain cremated remains swirling around a colored center, available with gold or silver plated bail. The hearts are available in all the colors of the Precious Metal Hearts. Color may vary slightly. Hearts are .75" (not including the bail.)