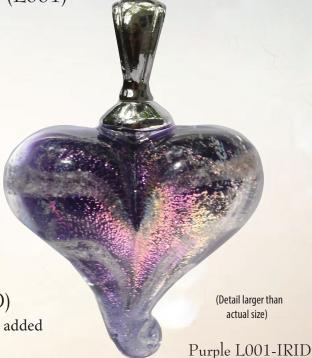

Loving Memory Iridescent Hearts (L001-IRID)

Loving Memories can have iridescent sparkles added to any of the colors for an additional charge.