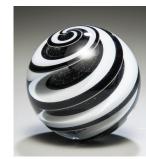

# Celestial Marble (MRB01)

Our perfectly round marbles are 3.25" in diameter and are available in special color palettes unique to this piece. The iridescent glass twists with the cremated remains for a celestial feeling. This piece is truly a marble, so we include a marble ring for standing. MORE COLORS ON WEBSITE.

Black & White Spiral

Summer Spiral