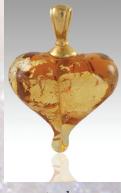

#### Sterling Silver and 14K Gold

The elegant Precious Metal Hearts have either 14K Gold or Sterling Silver added inside the glass. The design of the precious metal inside is uniquely determined by the flow of the silver or gold within the glass. The hearts are available in your choice of color and come with a silver or gold plated bail. Precious Metal Hearts contain the cremated remains swirling around a colored center.

# Precious Metal Sterling Silver Hearts (S005)

Pulsar

Blue

Lavender

Purple

Green

Dark Plum

Amber