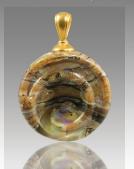

## $Helix \ (H001)$ Dimensions: 1" not including the size of the bail

Calico

Fossil

Tiger

Rhombic Pendant (R001) Dimension: 1.5" x .75" not including the size of the bail.

(KEY001) Glass in sterling silver bezel is 20 mm. Chain and ring are stainless steel.