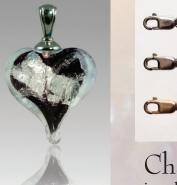

#### Sterling Silver and 14K Gold

The elegant Precious Metal Hearts have either 14K Gold or Sterling Silver added inside the glass. The design of the precious metal inside is uniquely determined by the flow of the silver or gold within the glass. The hearts are available in your choice of color and come with a silver or gold plated bail. Precious Metal Hearts contain the cremated remains swirling around a colored center.

### Loving Memory Plain Glass Hearts (L001)

**Loving Memory Hearts** 

Lavender L001

contain cremated remains swirling around a colored center, available with gold or silver plated bail. The hearts are available in all the colors of the Precious Metal Hearts. Color may vary slightly. Hearts are .75" (not including the bail.)