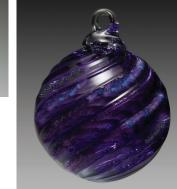

# Ornaments

Your loved one's cremated remains are mixed in throughout the glass in the entire piece. Our ornaments have a loop for hanging. Ornament colors available on page 2.

iridescent; 5.5" high. Pulsar

Timeless Sphere (T001IRID) iridescent; 3.5" across. Purple

5