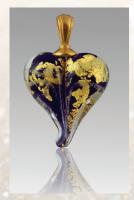

#### Sterling Silver and 14K Gold

The elegant Precious Metal Hearts have either 14K Gold or Sterling Silver added inside the glass. The design of the precious metal inside is uniquely determined by the flow of the silver or gold within the glass. The hearts are available in your choice of color and come with a silver or gold plated bail. Precious Metal Hearts contain the cremated remains swirling around a colored center.

# Precious Metal Sterling Silver Hearts (S005)

Pulsar

Blue

Lavender

Purple

Green

Dark Plum

Amber