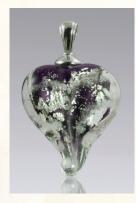

Purple Gathering Heart shown with rosary is 4.5"

# Boundless Heart

The Boundless Hearts are available in 3" or 4" min. diameter. Cremated remains are swirled in the center of the heart in your choice of colored glass. **Stands are sold separately.**Memorial Colors are available on page 2. Colors may vary slightly.