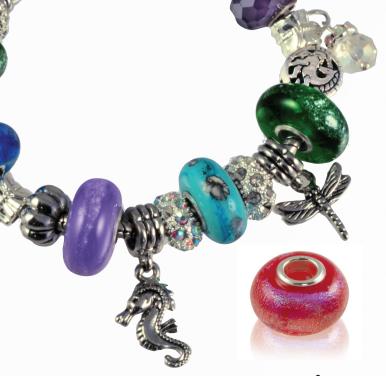

# Memory Beads

Perfect & Lasting Memory beads fit large hole bead systems and are custom made with sterling silver insets. Beads pictured below are actual size. (Dimensions: 8x16 mm, 5 mm inside). Bracelets must be purchased separately and are not available through Glass Remembrance. Colors may vary slightly. Cremated remains will be less visible in light colors and turquoise, malachite, tiger & Rose Swirl.