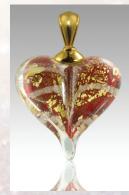

#### Sterling Silver and 14K Gold

The elegant Precious Metal Hearts have either 14K Gold or Sterling Silver added inside the glass. The design of the precious metal inside is uniquely determined by the flow of the silver or gold within the glass. The hearts are available in your choice of color and come with a silver or gold plated bail. Precious Metal Hearts contain the cremated remains swirling around a colored center.

# Precious Metal Gold Hearts (G001)

Pulsar

Blue

Lavender

Purple

Green

Dark Plum

Red