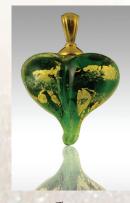

#### Sterling Silver and 14K Gold

The elegant Precious Metal Hearts have either 14K Gold or Sterling Silver added inside the glass. The design of the precious metal inside is uniquely determined by the flow of the silver or gold within the glass. The hearts are available in your choice of color and come with a silver or gold plated bail. Precious Metal Hearts contain the cremated remains swirling around a colored center.

# Precious Metal Gold Hearts (G001)

Pulsar

Blue

Lavender

Purple

Green

Dark Plum

Red