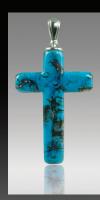

#### $\overline{For\ Him}$ The Cross, Helix and Rhombic pendants are available in your choice of color with a silver or a gold plated bail and come with a leather cord. The color might vary slightly and the cremated remains in these tributes might be less apparent, since they are mixed into the multicolored glass.

Cross~(C001) Dimensions: Large - 1.75" x 1"; Small - 1.25" x .75" (Measurement does not include the length of the bail)

Turquoise

Fossil

Black Granite