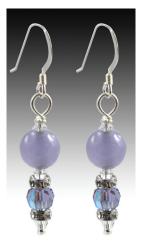

# French Hook Earrings (EAR001)

Pulsar

Our Glass Earring line has a timeless elegance, achieved by combining solid sterling silver, Swarovski® crystals, and a glass pearl containing your loved one's cremains. All the earrings are solid sterling silver and made in the USA.

#### **Sterling silver:**

French Hook Earrings: total length - 1" (EAR001-FRENCH) 9mm Glass Pearl containing your loved one's cremated remains. (Earrings pictured, not to size) See page 10 for color choices.