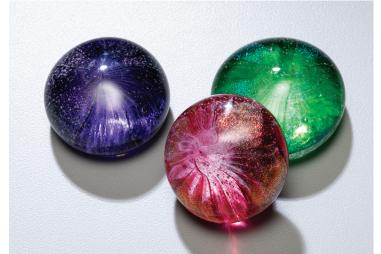

# Celestial Marble (MRB01)

Our perfectly round marbles are 3.25" in diameter and are available in special color palettes unique to this piece. The iridescent glass twists with the cremated remains for a celestial feeling. This piece is truly a marble, so we include a marble ring for standing. MORE COLORS ON WEBSITE.